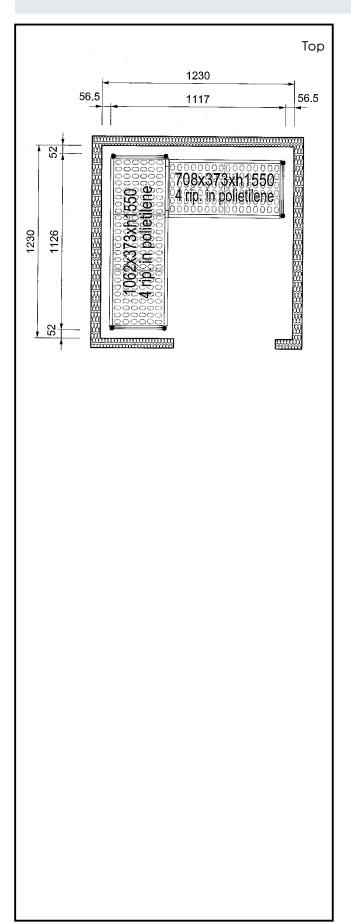

## Stainless Steel Preparation Shelving set for 1230x1230 mm cold room

| ITEM #  |  |  |
|---------|--|--|
| MODEL # |  |  |
| NAME #  |  |  |
| SIS #   |  |  |
| AIA#    |  |  |

137108 (CRS1212)

Shelving set, composed of aluminium uprights and 4 polyethylene louvered shelves, for 1230x1230 mm cold rooms

#### Item No.

4-level shelving set. Designed for corner installation along the sides of the cold room. Louvered sectional polyethylene shelves (depth=373mm). Aluminium (20 micron) side uprights (height=1550mm). Adjustable feet.

### **Key Information:**

External dimensions, length

137108 (CRS1212) 1126-1117 mm

External dimensions,

373 mm Depth:

External dimensions,

1550 mm Height: Max loading weight: 1100 kg Net weight: 16 kg